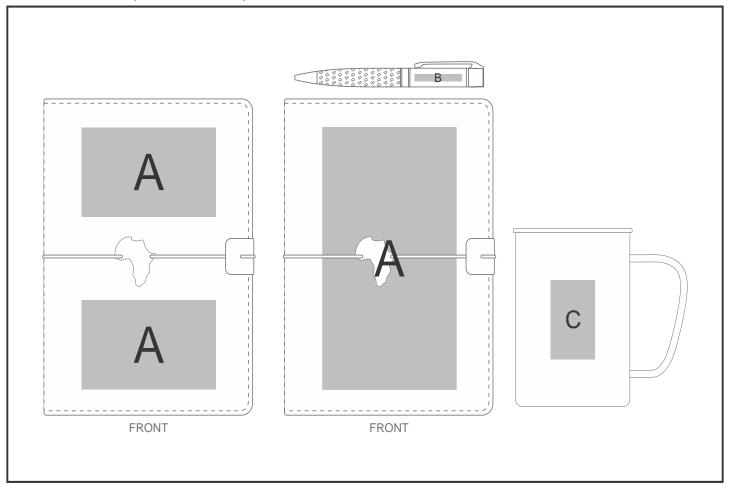

## Need to know:

- Includes 1-Colour 1-Position Screen Print OR 1-Position Debossing OR Foil on Notebook AND 1-Position Laser Engraving on Pen AND 1-Colour 1-Position Pad Print on Mug (setup fees apply)
- Texture of Item will affect the quality of Print on a Notebook
- Laser Colour: POS A- Tonal & POS B- Brown

## **Branding Options:**

| Position | Branding Method (Branding Code) | No. of Colours | Dimension               |
|----------|---------------------------------|----------------|-------------------------|
| А        | Screen Print (SB)               | 1 Colour       | 100mm wide x 170mm high |
| А        | Debossing (BOS-1)               | N/A            | 120mm wide x 60mm high  |
| А        | Foiling (FL)                    | N/A            | 120mm wide x 60mm high  |
| А        | Laser Engraving (LC)            | N/A            | 100mm wide x 60mm high  |
|          |                                 |                |                         |
| В        | Laser Engraving (LB)            | N/A            | 35mm wide x 5mm high    |
|          |                                 |                |                         |
| С        | Pad Printing (PC)               | 4 Colours      | 33mm wide x 50mm high   |